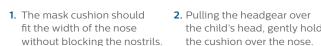

### Fitting guide for Wisp pediatric patients

Achieving the right fit with Wisp pediatric is easy. Simply follow the instructions below.

Pulling the headgear over the child's head, gently hold pushing them into the