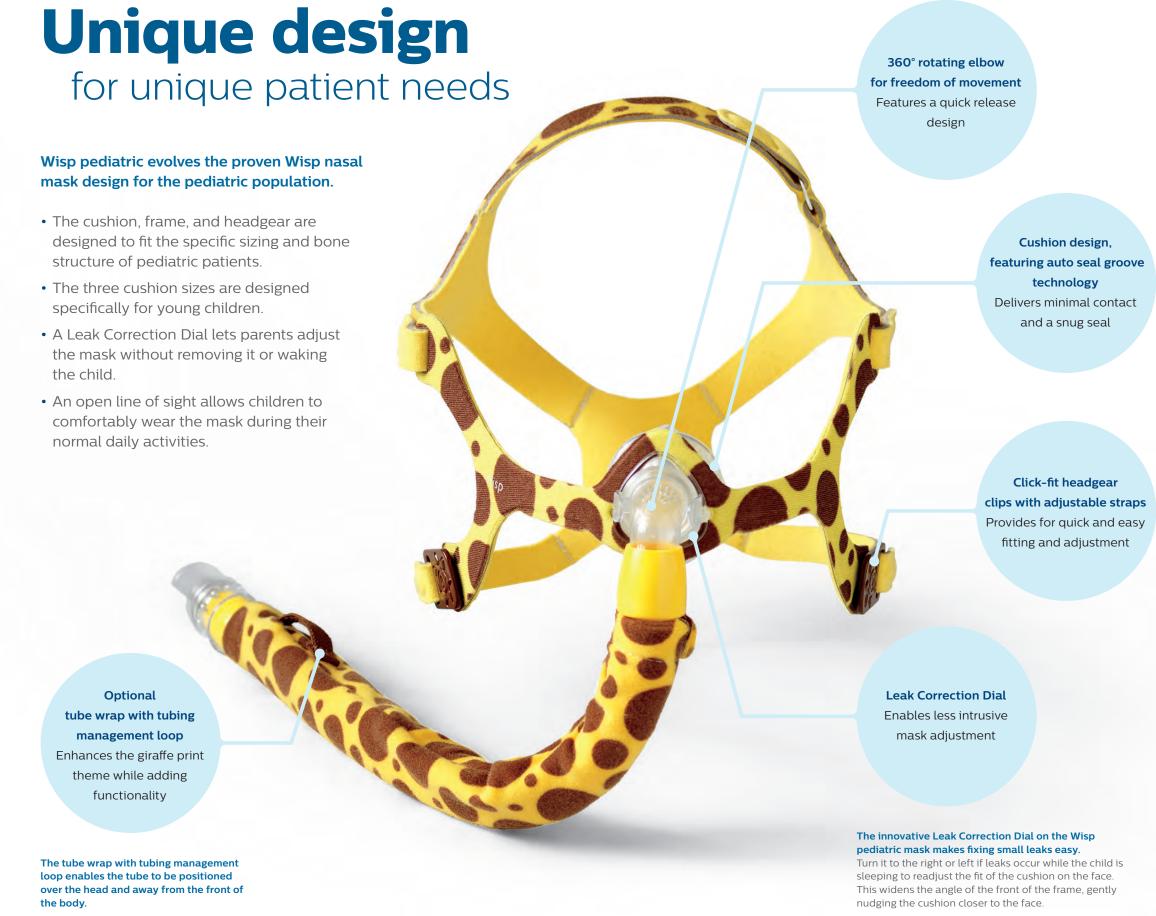

# Minimal contact, maximum comfort

Get the comfort and performance of the Wisp minimal contact nasal mask designed specifically for children.

Over the years, adult masks have become smaller, lighter, and less intrusive, while pediatric masks have largely remained the bulky masks of the past. The Wisp pediatric nasal mask is truly designed for children. Wisp pediatric applies a child-friendly fabric pattern, a modified cushion curvature, and family support tools to provide a positive experience for your smallest patients.

Now, with the availability of Wisp pediatric, Wisp youth, and Wisp minimal contact nasal masks, the Wisp platform serves infants to adults, providing continuity and consistency in their therapy experience.