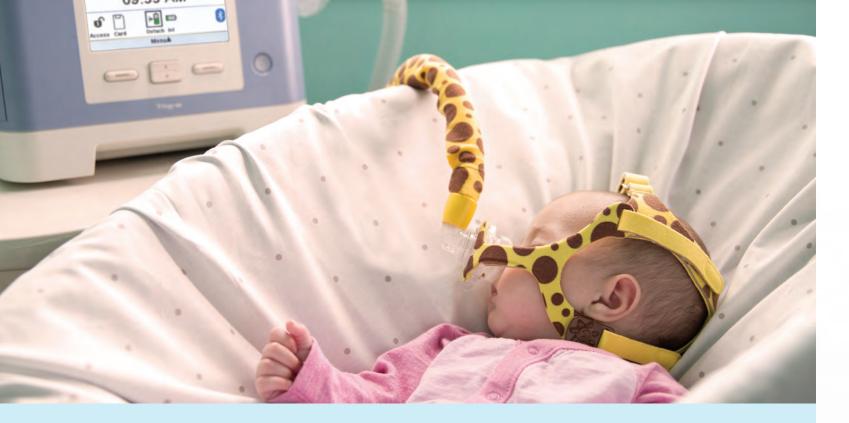

# Minimal contact, maximum comfort

Get the comfort and performance of the Wisp minimal contact nasal mask designed specifically for children.

Over the years, adult masks have become smaller, lighter, and less intrusive, while pediatric masks have largely remained the bulky masks of the past. The Wisp pediatric nasal mask is truly designed for children. Wisp pediatric applies a child-friendly fabric pattern, a modified cushion curvature, and family support tools to provide a positive experience for your smallest patients.

Now, with the availability of Wisp pediatric, Wisp youth, and Wisp minimal contact nasal masks, the Wisp platform serves infants to adults, providing continuity and consistency in their therapy experience.