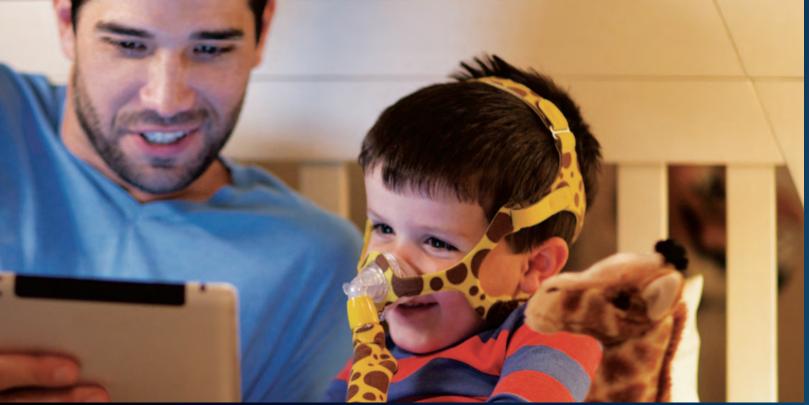

# Minimal contact, maximum comfort

Get the comfort and performance of the Wisp minimal contact nasal mask designed specifically for children.

Over the years, adult masks have become smaller, lighter, and less intrusive, while pediatric masks have largely remained the bulky masks of the past. The Wisp pediatric nasal mask is truly designed for children. Wisp pediatric applies a child-friendly fabric pattern, a modified cushion curvature, and family support tools to provide a positive experience for your smallest patients.