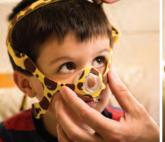

3. Reconnect the clips by

tubing and elbow swivel to the

www.philips.com/respironics

**PHILIPS** 

**PHILIPS** 

Wisp

RESPIRONICS

Pediatric nasal mask