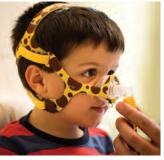

## Meet Jacky Giraffe and friends

Jacky Giraffe is a fun character based on the look of the mask itself. Jacky stars in an animated cartoon that children and their parents can watch on DreamMapper or the Philips Respironics YouTube channel. Kids will see Jacky exploring a fantasy world with Sami the Seal and Tucker the Turtle promoting acceptance of the mask.

# Minimal contact, maximum comfort

Get the comfort and performance of the Wisp minimal contact nasal mask designed specifically for children.

Over the years, adult masks have become smaller, lighter, and less intrusive, while pediatric masks have largely remained the bulky masks of the past. The Wisp pediatric nasal mask is truly designed for children. Wisp pediatric applies a child-friendly fabric pattern, a modified cushion curvature, and family support tools to provide a positive experience for your smallest patients.